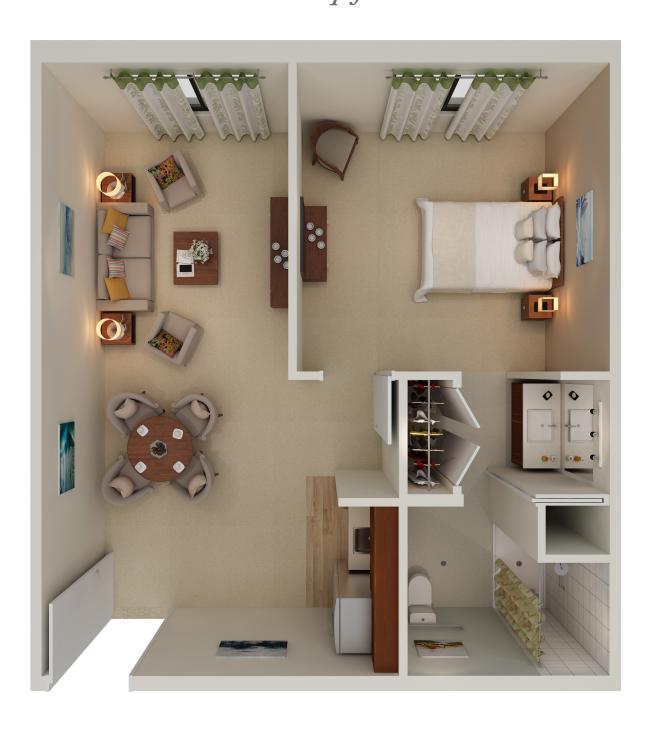

## Assisted Living One Bedroom A 651 sq. ft.

 $Moving\ forward.\ Together.$ 

#### Active Adult Living • Assisted Living • Memory Care

2001 Landmark Blvd • Tupelo, MS 38804 (662) 340-8664 • www.myvitalityliving.com