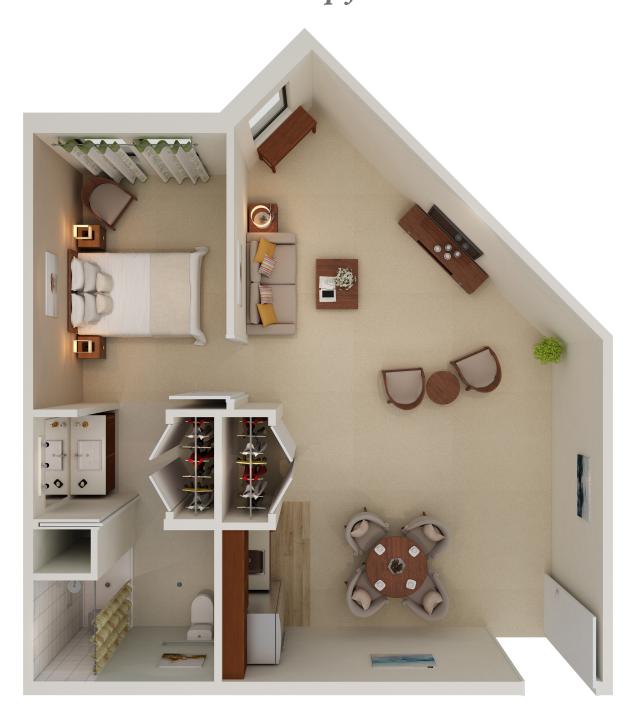

# Assisted Living One Bedroom C 709 sq. ft.

Moving forward. Together.

#### Active Adult Living • Assisted Living • Memory Care

2001 Landmark Blvd • Tupelo, MS 38804 (662) 340-8664 • www.myvitalityliving.com