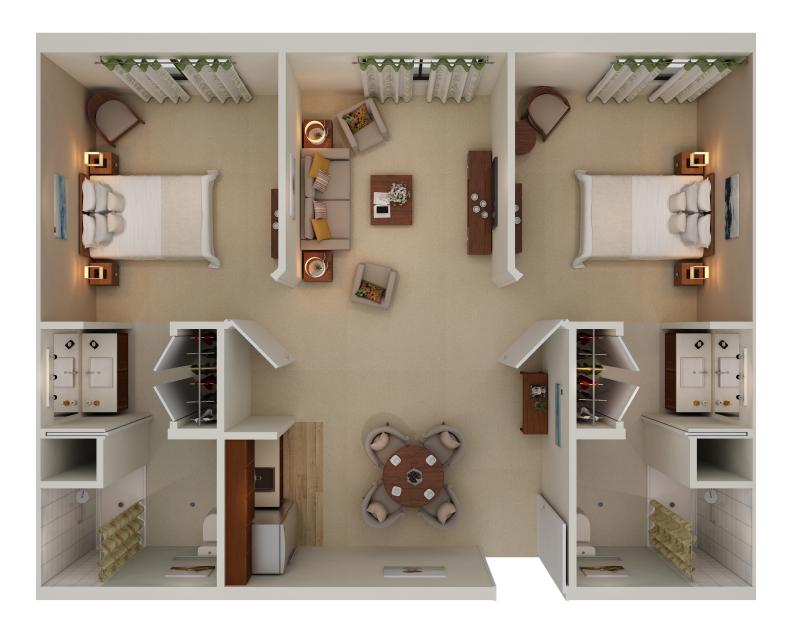

# Assisted Living Two Bedroom 942 sq. ft.

Moving forward. Together.

#### Active Adult Living • Assisted Living • Memory Care

2001 Landmark Blvd • Tupelo, MS 38804 (662) 340-8664 • www.myvitalityliving.com