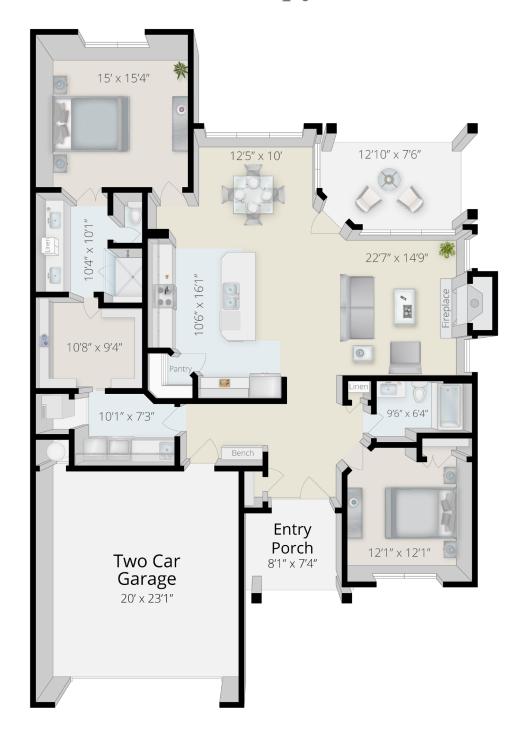

### Active Adult Two Bedroom Cottage

1,684 sq. ft.

Moving forward. Together.

#### Active Adult Living • Assisted Living • Memory Care

2001 Landmark Blvd • Tupelo, MS 38804 (662) 340-8664 • www.myvitalityliving.com