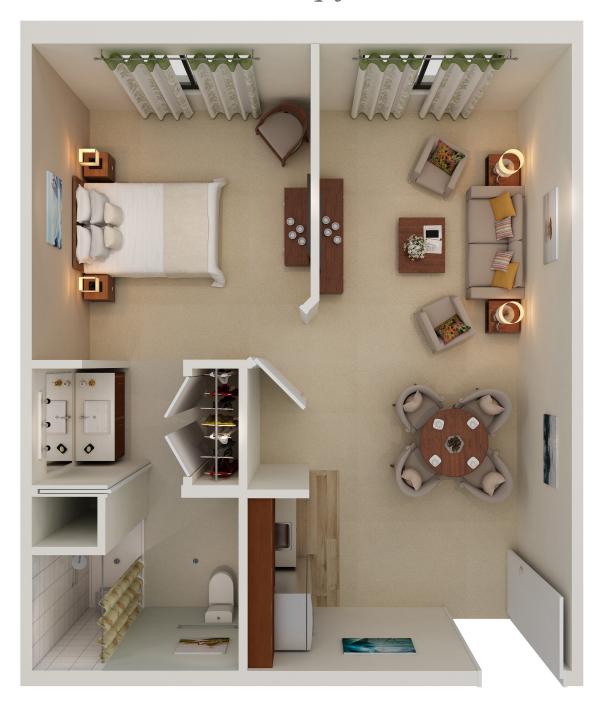

### Assisted Living One Bedroom B

651 sq. ft.

Moving forward. Together.

#### Active Adult Living • Assisted Living • Memory Care

2001 Landmark Blvd • Tupelo, MS 38804 (662) 340-8664 • www.myvitalityliving.com