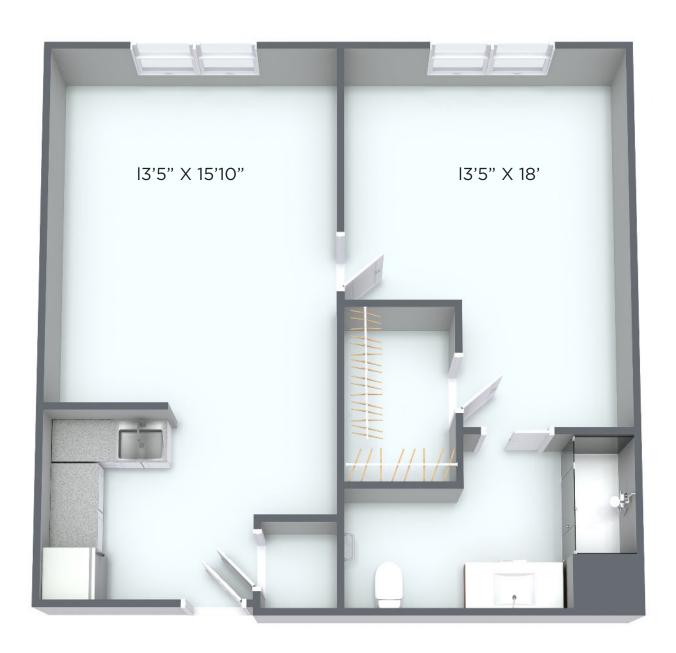

# Assisted Living One Bedroom C 756 sq. ft.

### Assisted Living • Memory Care

120 Dyess Rd, Ridgeland, MS 39157 (769) 209-1899 • www.myvitalityliving.com