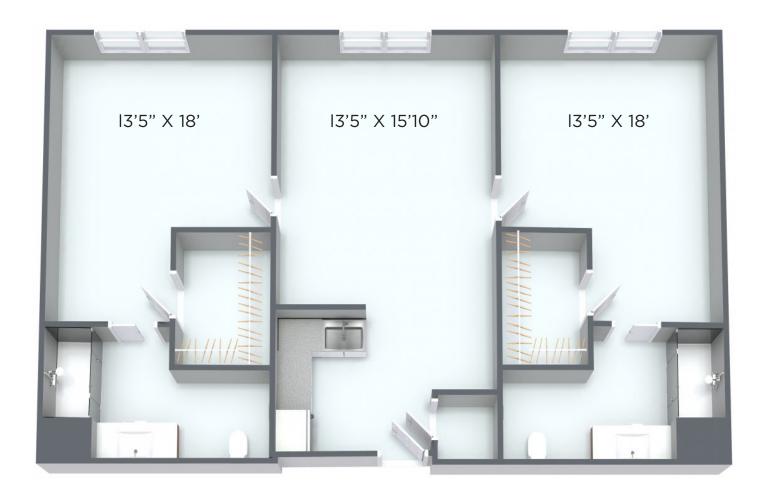

### Assisted Living Two Bedroom 1,135 sq. ft.

### Assisted Living • Memory Care

120 Dyess Rd, Ridgeland, MS 39157 (769) 209-1899 • www.myvitalityliving.com