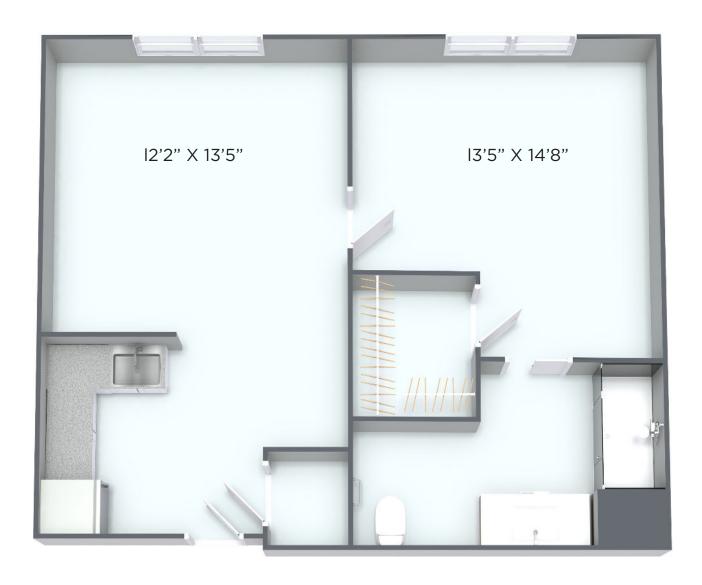

## Assisted Living One Bedroom A 654 sq. ft.

### Assisted Living • Memory Care

120 Dyess Rd, Ridgeland, MS 39157 (769) 209-1899 • www.myvitalityliving.com