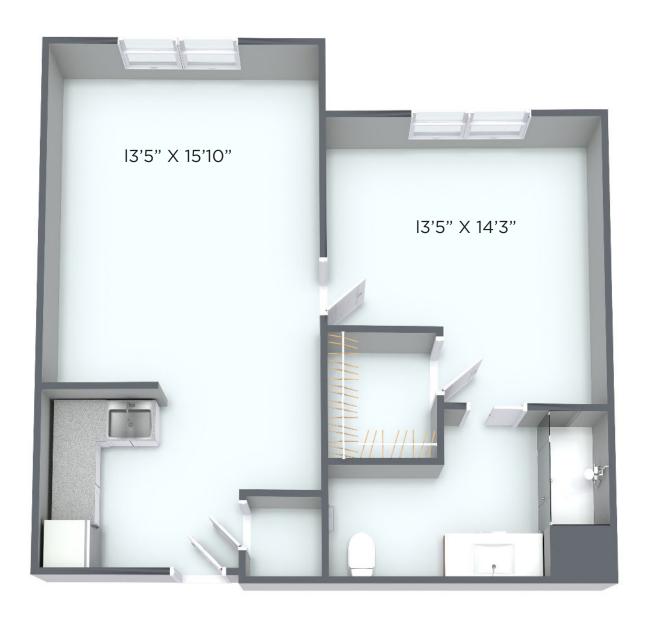

# Assisted Living One Bedroom B 703 sq. ft.

### Assisted Living • Memory Care

120 Dyess Rd, Ridgeland, MS 39157 (769) 209-1899 • www.myvitalityliving.com