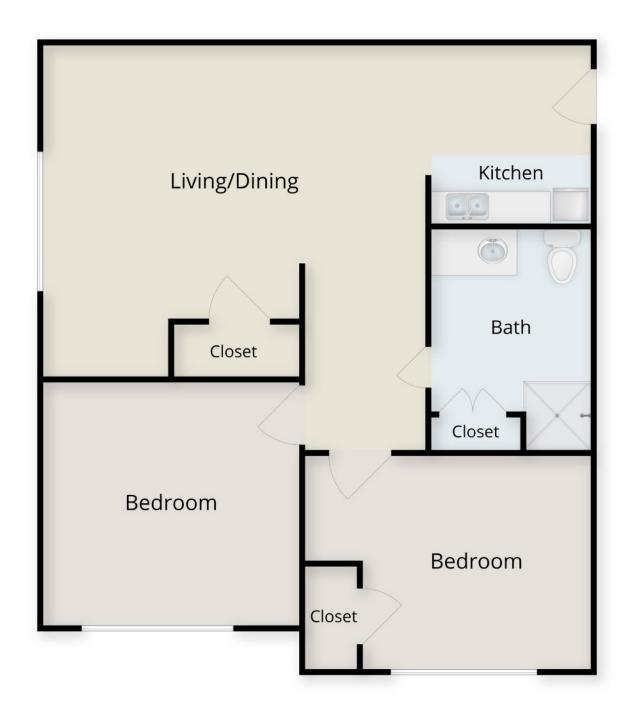

## Assisted Living Two Bedroom

#### **Assisted Living • Memory Care**

11409 North Central Expressway, Dallas, TX 75243 (214) 363-5100 • www.MyVitalityLiving.com

Plan square footage, dimensions and scaling are approximate. Flooring styles and colors may vary. Furniture icons do not represent exact measurements. Feel free to stop by and we'll be happy to help you see which home best fits your needs.