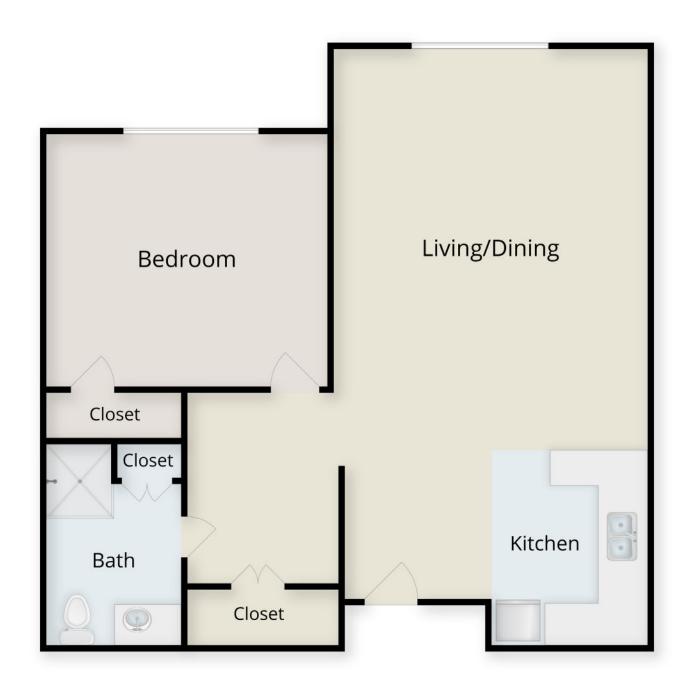

# Assisted Living One Bedroom

#### **Assisted Living • Memory Care**

11409 North Central Expressway, Dallas, TX 75243 (214) 363-5100 • www.MyVitalityLiving.com

Plan square footage, dimensions and scaling are approximate. Flooring styles and colors may vary. Furniture icons do not represent exact measurements. Feel free to stop by and we'll be happy to help you see which home best fits your needs.