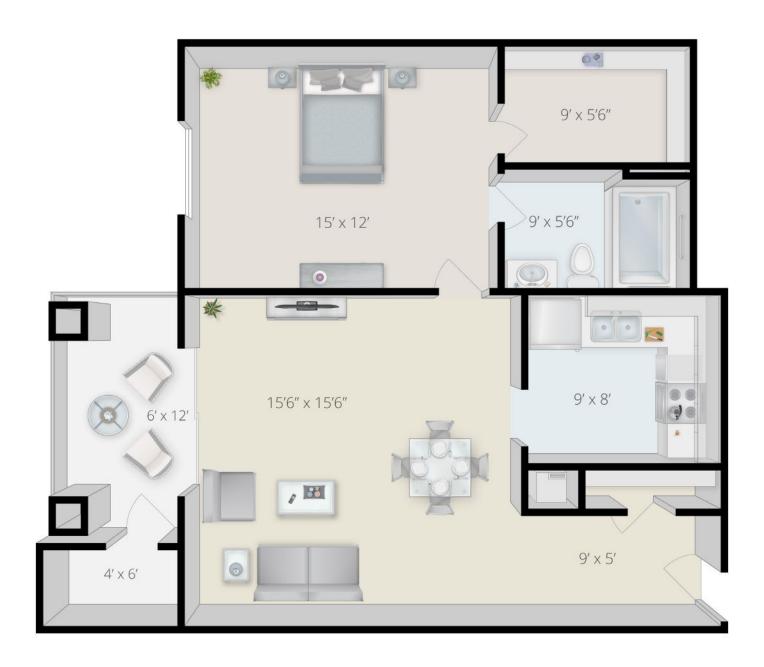

## Denny Apartment, 1 Bedroom Deluxe 560 sq. ft.

### **Independent Living**

800 Rice Valley Rd N, Tuscaloosa, AL 35406 (205) 349-8700 • www.pinevalleyretcom.com