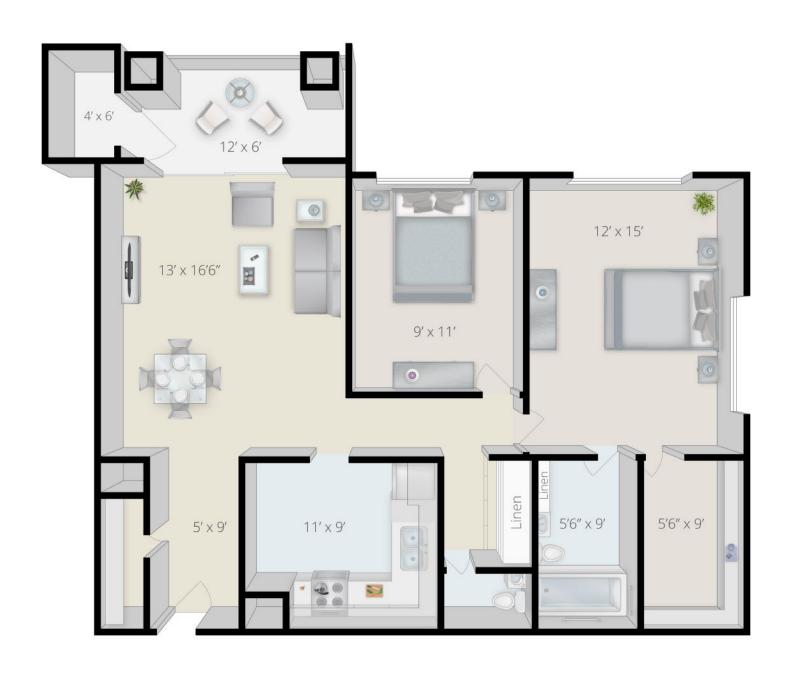

## Stratford Apartment, 2 Bedroom 900 sq. ft.

### **Independent Living**

800 Rice Valley Rd N, Tuscaloosa, AL 35406 (205) 349-8700 • www.pinevalleyretcom.com