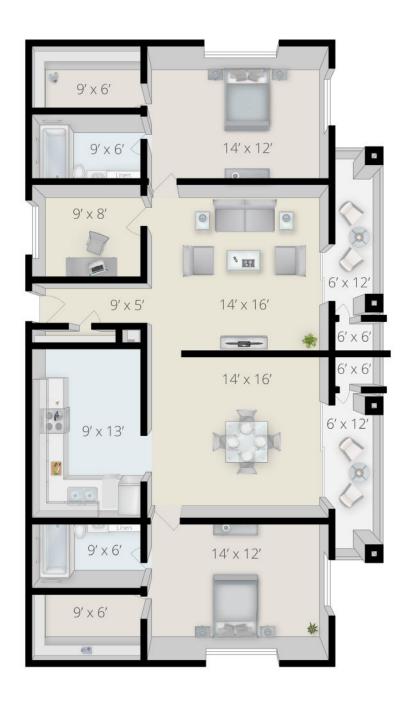

# Woodmont Patio Home, 2 Bedroom 1,116 sq. ft.

#### **Independent Living**

800 Rice Valley Rd N, Tuscaloosa, AL 35406 (205) 349-8700 • www.pinevalleyretcom.com