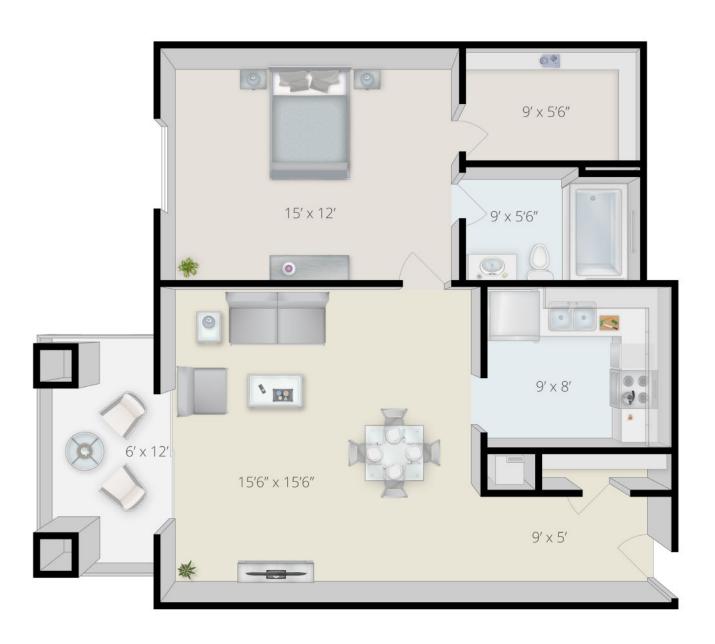

# Oxford Patio Home, 2 Bedroom 925 sq. ft.

#### **Independent Living**

800 Rice Valley Rd N, Tuscaloosa, AL 35406 (205) 349-8700 • www.pinevalleyretcom.com