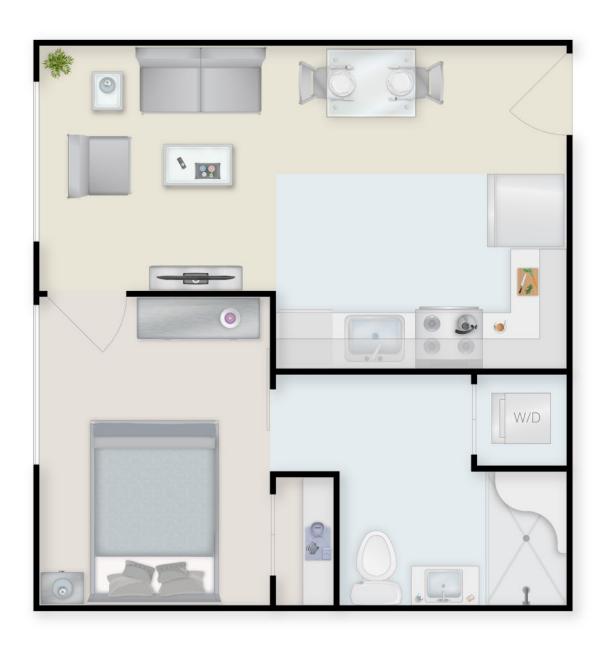

## Bryant Apartment, 1 Bedroom 405 sq. ft.

#### **Independent Living**

800 Rice Valley Rd N, Tuscaloosa, AL 35406 (205) 349-8700 • www.pinevalleyretcom.com