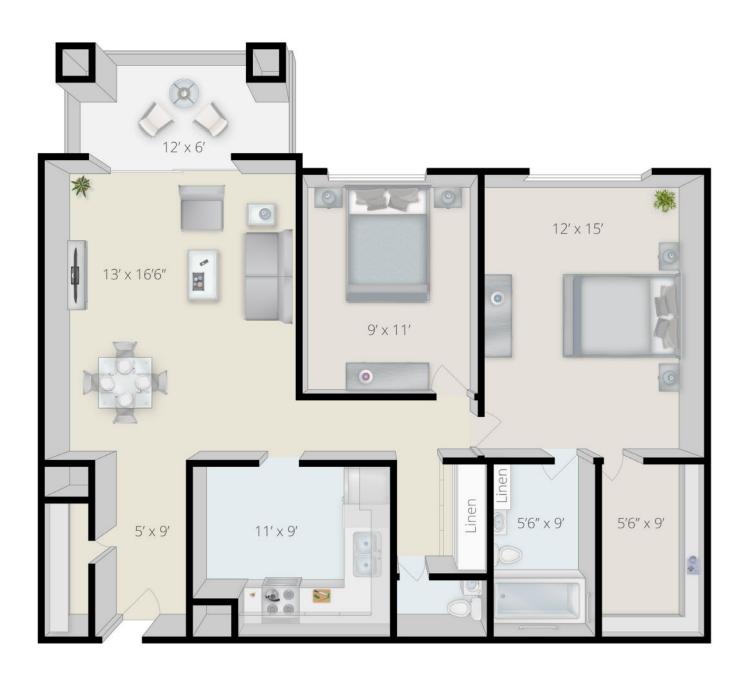

## Stratford Apartment, 2 Bedroom 900 sq. ft.

### **Independent Living**

800 Rice Valley Rd N, Tuscaloosa, AL 35406 (205) 349-8700 • www.pinevalleyretcom.com