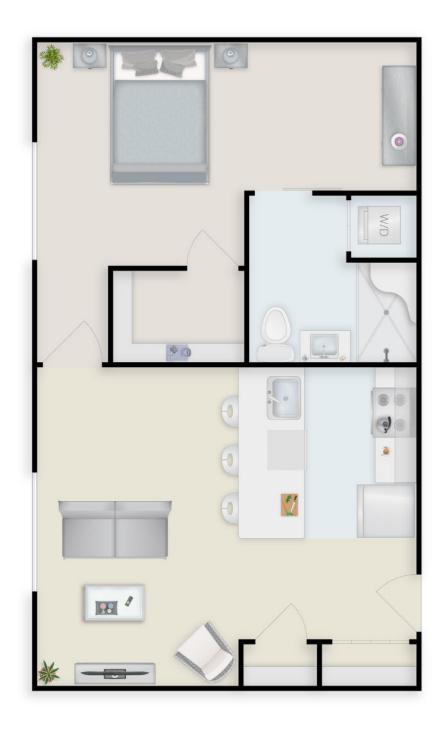

## Bryant Apartment, 1 Bedroom 405 sq. ft.

#### **Independent Living**

800 Rice Valley Rd N, Tuscaloosa, AL 35406 (205) 349-8700 • www.pinevalleyretcom.com