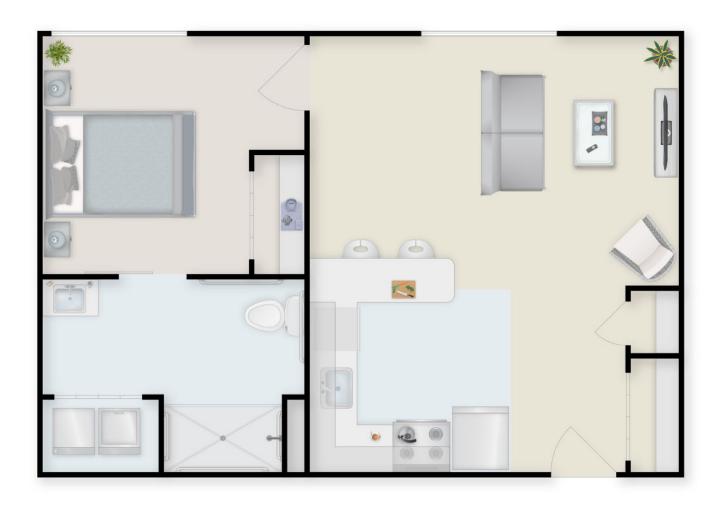

## Denny Apartment, 1 Bedroom Deluxe 560 sq. ft.

### **Independent Living**

800 Rice Valley Rd N, Tuscaloosa, AL 35406 (205) 349-8700 • www.pinevalleyretcom.com