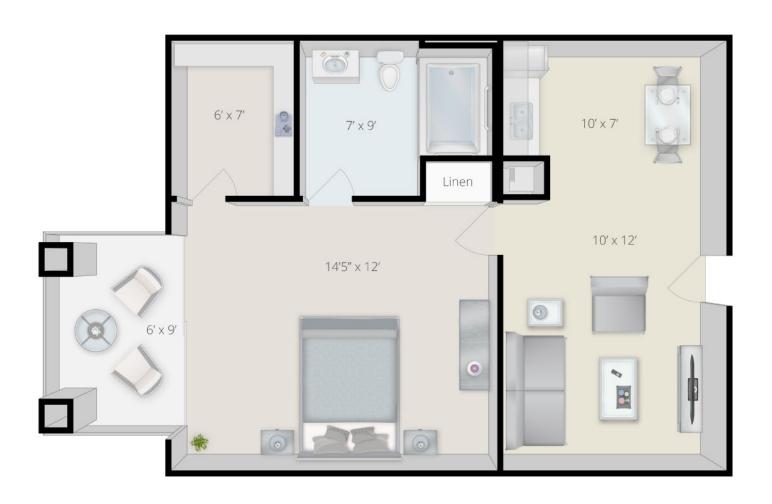

# Greenwood Patio Home, 1 Bedroom 740 sq. ft.

#### **Independent Living**

800 Rice Valley Rd N, Tuscaloosa, AL 35406 (205) 349-8700 • www.pinevalleyretcom.com