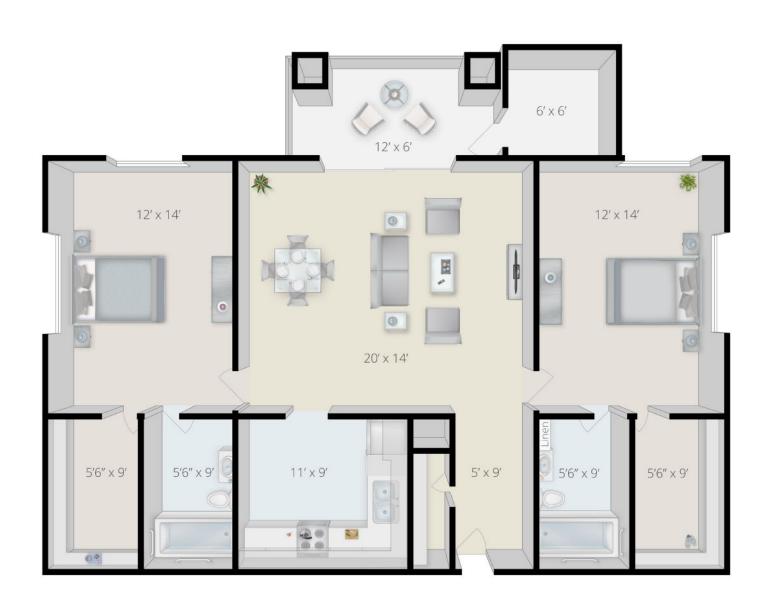

# Highland Patio Home, 2 Bedroom 1,480 sq. ft.

### **Independent Living**

800 Rice Valley Rd N, Tuscaloosa, AL 35406 (205) 349-8700 • www.pinevalleyretcom.com