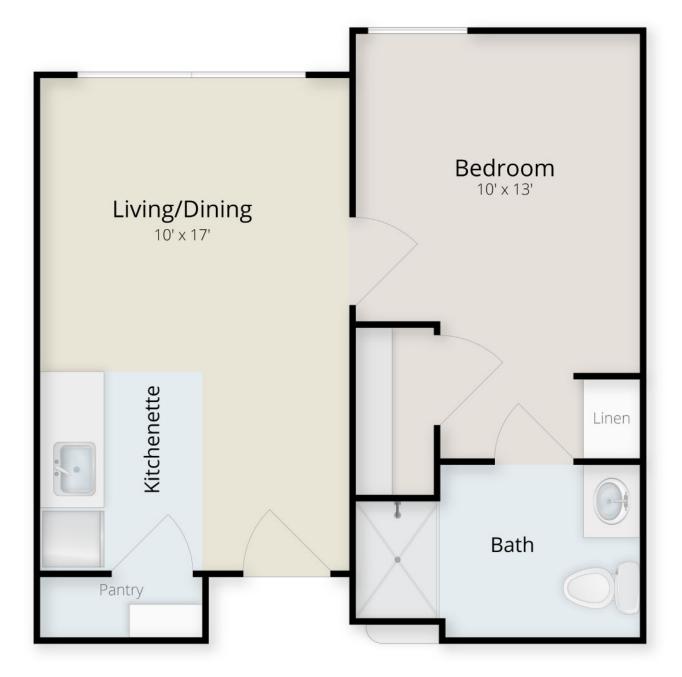

## Assisted Living One Bedroom 450 sq. ft.

A Vitality Living Community

Assisted Living • Memory Care 870 W Arapho Rd, Richardson, TX 75080 (972) 889-2300 • www.MyVitalityLiving.com

Plan square footage, dimensions and scaling are approximate. Flooring styles and colors may vary. Furniture icons do not represent exact measurements. Feel free to stop by and we'll be happy to help you see which home best fits your needs.