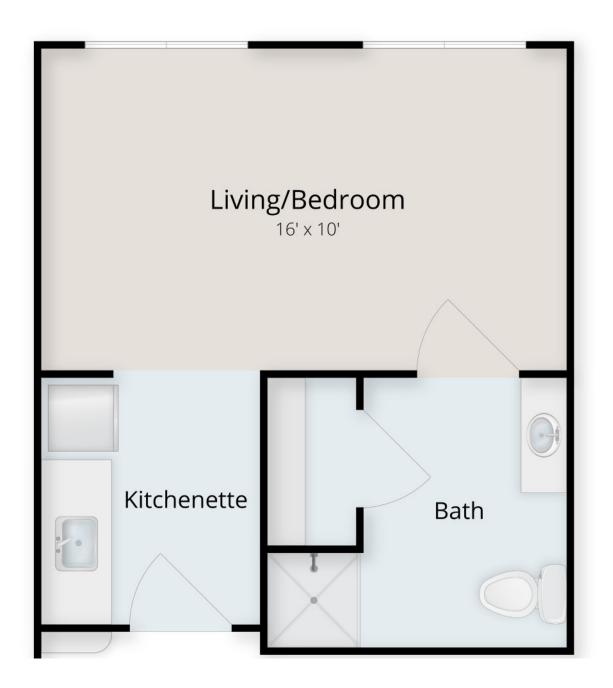

## Studio 350 sq. ft.

A Vitality Living Community

Assisted Living • Memory Care 870 W Arapho Rd, Richardson, TX 75080 (972) 889-2300 • www.MyVitalityLiving.com

Plan square footage, dimensions and scaling are approximate. Flooring styles and colors may vary. Furniture icons do not represent exact measurements. Feel free to stop by and we'll be happy to help you see which home best fits your needs.