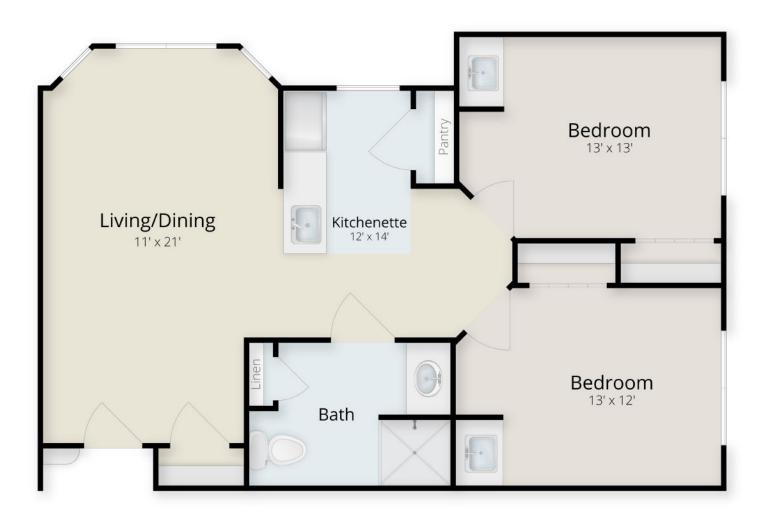

Assisted Living Two Bedroom 760 sq. ft.

A Vitality Living Community

Assisted Living • Memory Care 870 W Arapho Rd, Richardson, TX 75080

(972) 889-2300 • www.MyVitalityLiving.com

Plan square footage, dimensions and scaling are approximate. Flooring styles and colors may vary. Furniture icons do not represent exact measurements. Feel free to stop by and we'll be happy to help you see which home best fits your needs.