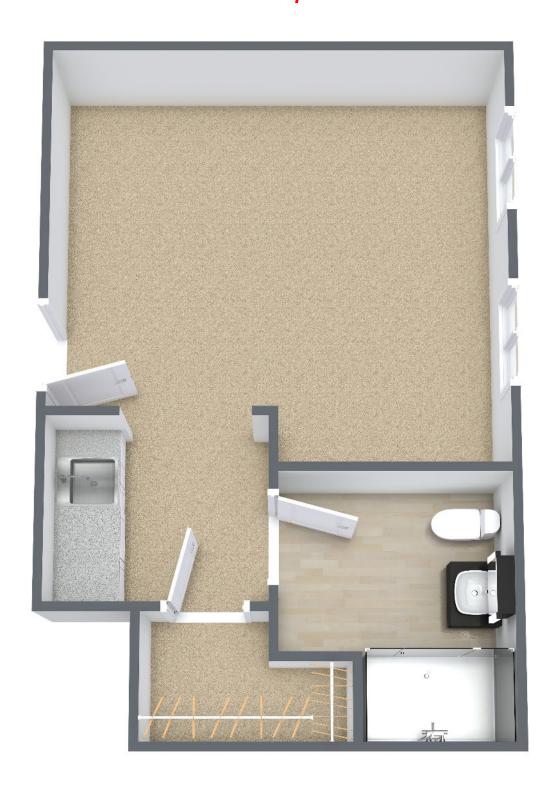

## **Deluxe Studio**

375 sq. ft.

110 Frankford Avenue Lubbock, TX 79416 (806) 799-4225 myvitalityliving.com

© 2020 Vitality Living. All rights reserved. License # 000471