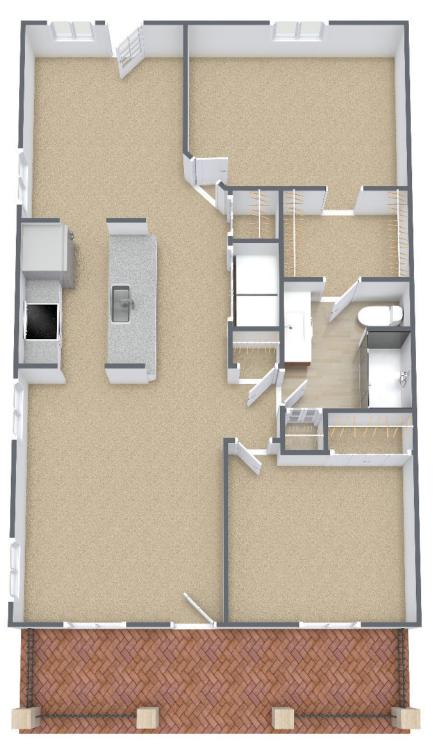

## **Two Bedroom Cottage**

850 sq. ft. Includes covered parking.

110 Frankford Avenue Lubbock, TX 79416 (806) 799-4225 myvitalityliving.com