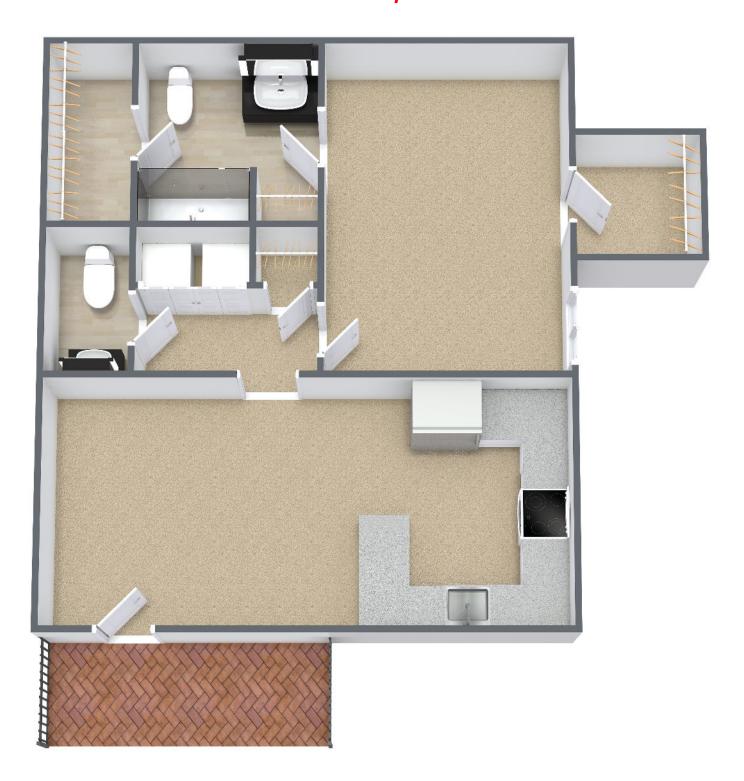

## One Bedroom Cottage

650 sq. ft.

110 Frankford Avenue Lubbock, TX 79416 (806) 799-4225 myvitalityliving.com

© 2020 Vitality Living. All rights reserved. License # 000471