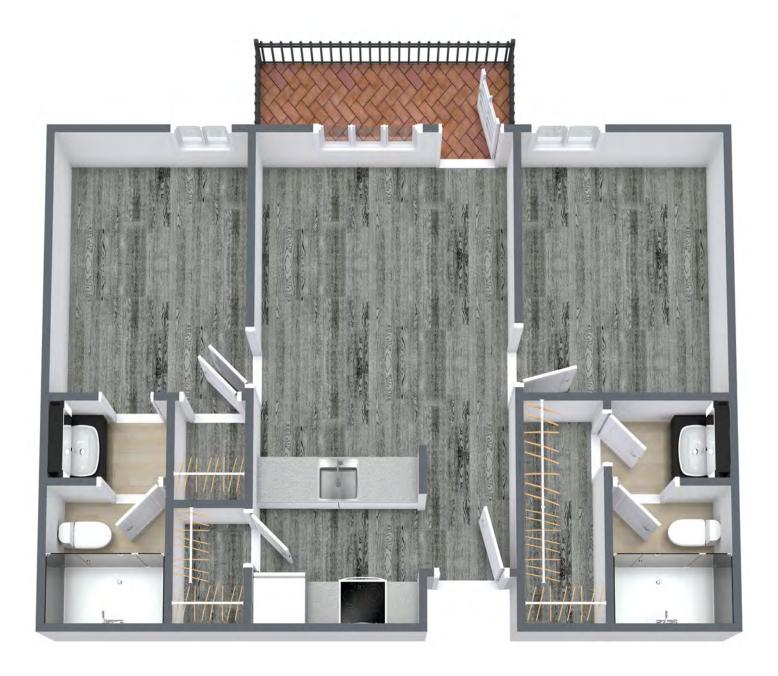

#### **Two Bedroom - Independent Living**

862 sq. ft.

800 Napa Valley Drive Little Rock, AR 72211 (501) 225-9405 myvitalityliving.com