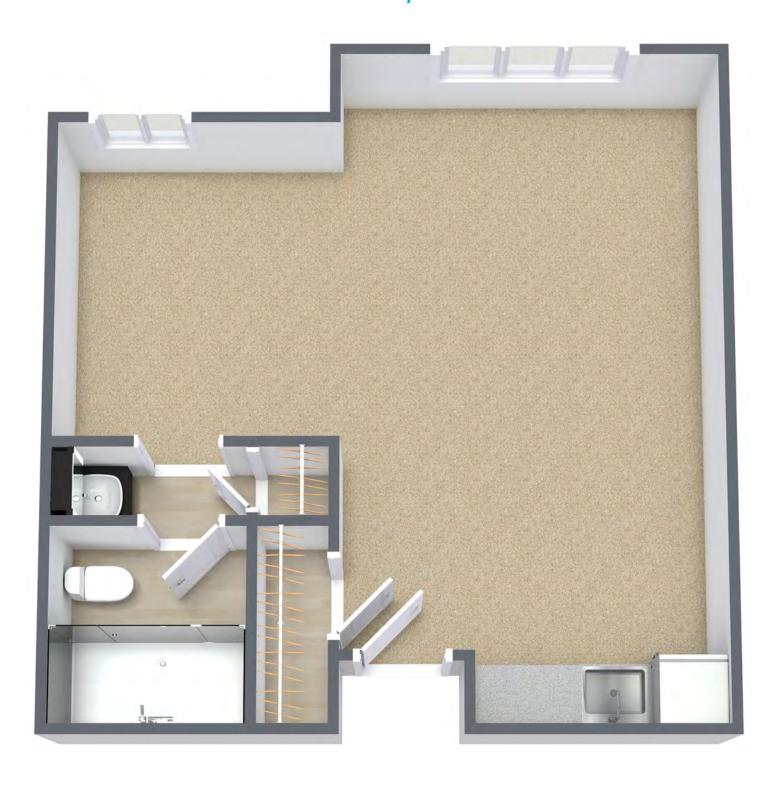

#### **Studio - Independent Living**

433 sq. ft.

800 Napa Valley Drive Little Rock, AR 72211 (501) 225-9405 myvitalityliving.com

© 2020 Vitality Living. All rights reserved. License # 083