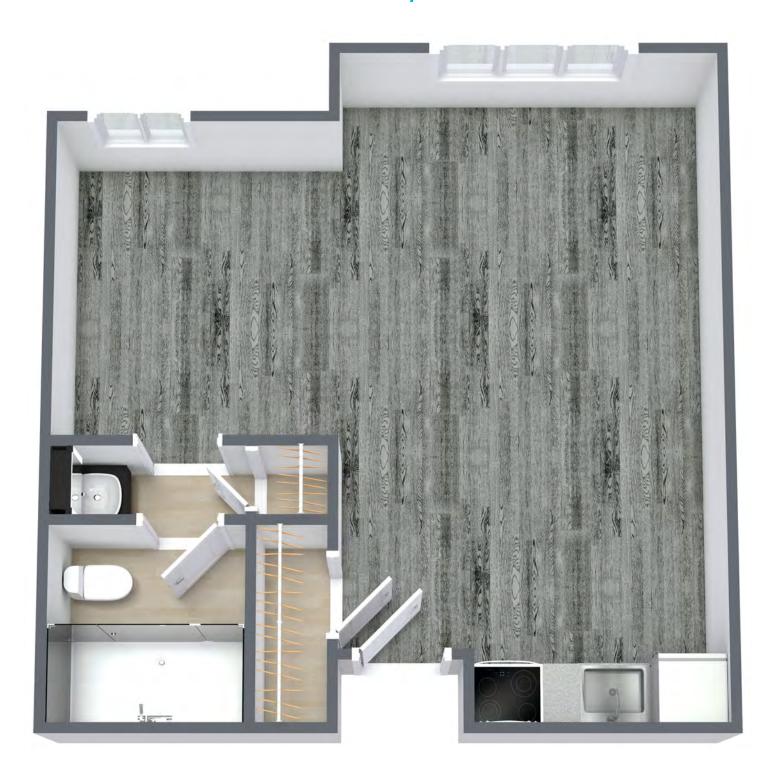

#### **Studio - Independent Living**

433 sq. ft.

800 Napa Valley Drive Little Rock, AR 72211 (501) 225-9405 myvitalityliving.com

© 2020 Vitality Living. All rights reserved. License # 083