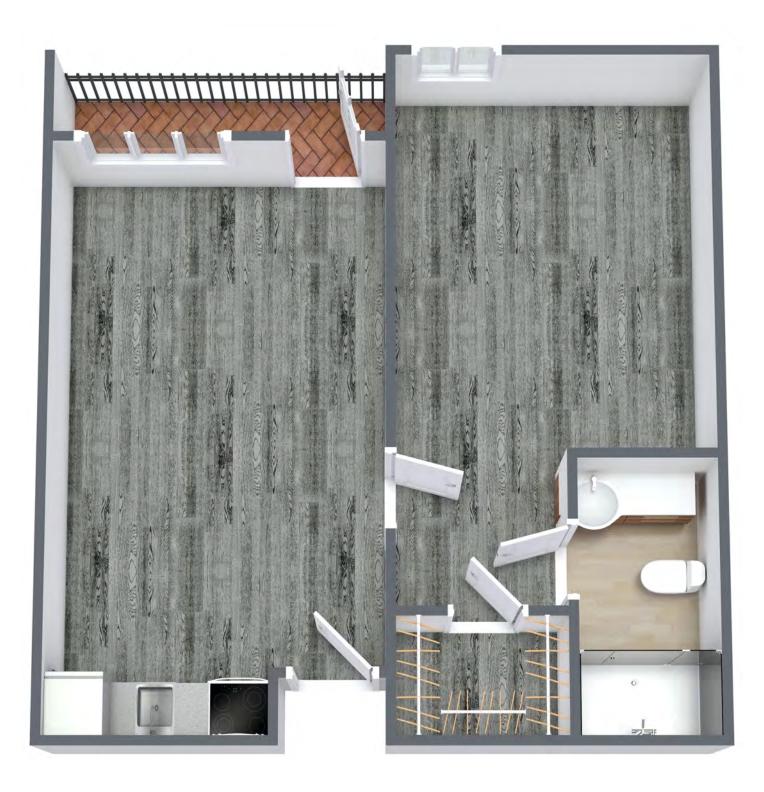

# One Bedroom "A" - Independent Living 522 sq. ft.

800 Napa Valley Drive Little Rock, AR 72211 (501) 225-9405 myvitalityliving.com