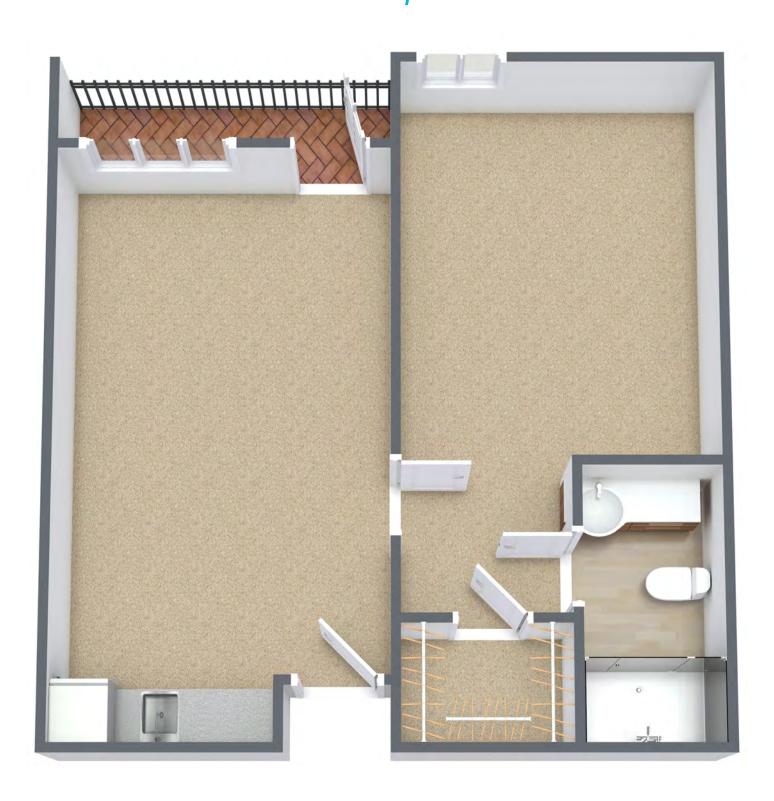

# One Bedroom "B" - Independent Living 552 sq. ft.

800 Napa Valley Drive Little Rock, AR 72211 (501) 225-9405 myvitalityliving.com