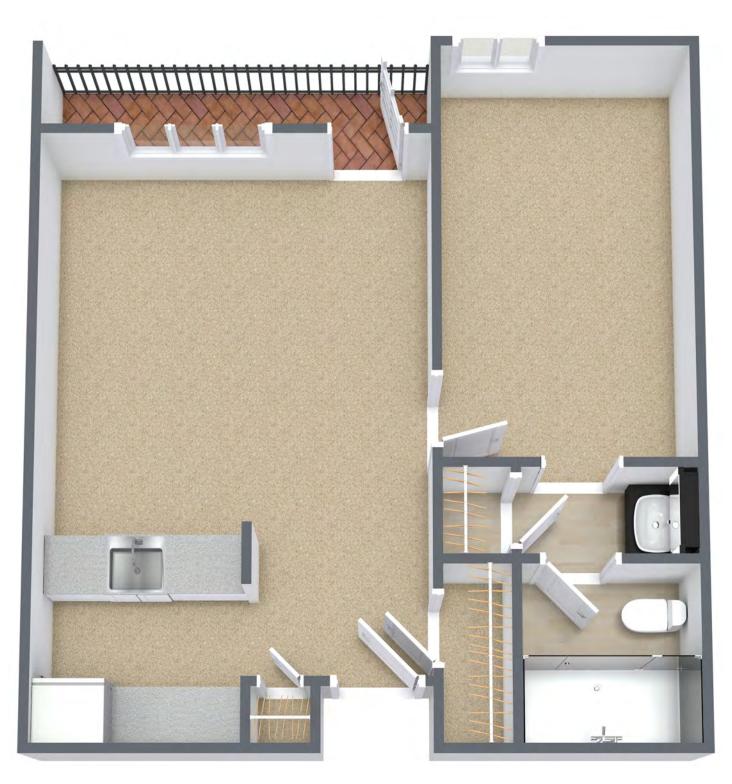

# One Bedroom "A" - Independent Living 522 sq. ft.

800 Napa Valley Drive Little Rock, AR 72211 (501) 225-9405 myvitalityliving.com