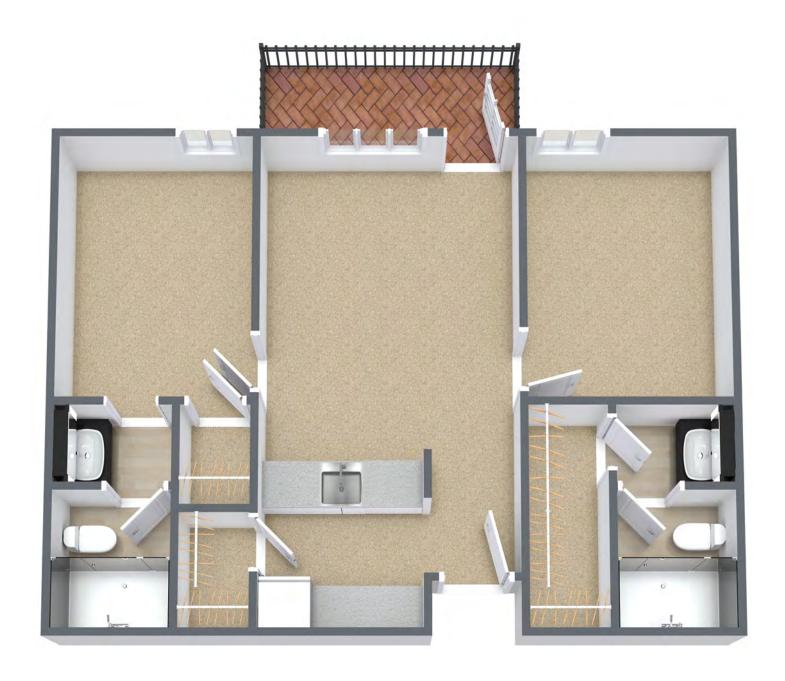

#### **Two Bedroom - Independent Living**

862 sq. ft.

800 Napa Valley Drive Little Rock, AR 72211 (501) 225-9405 myvitalityliving.com