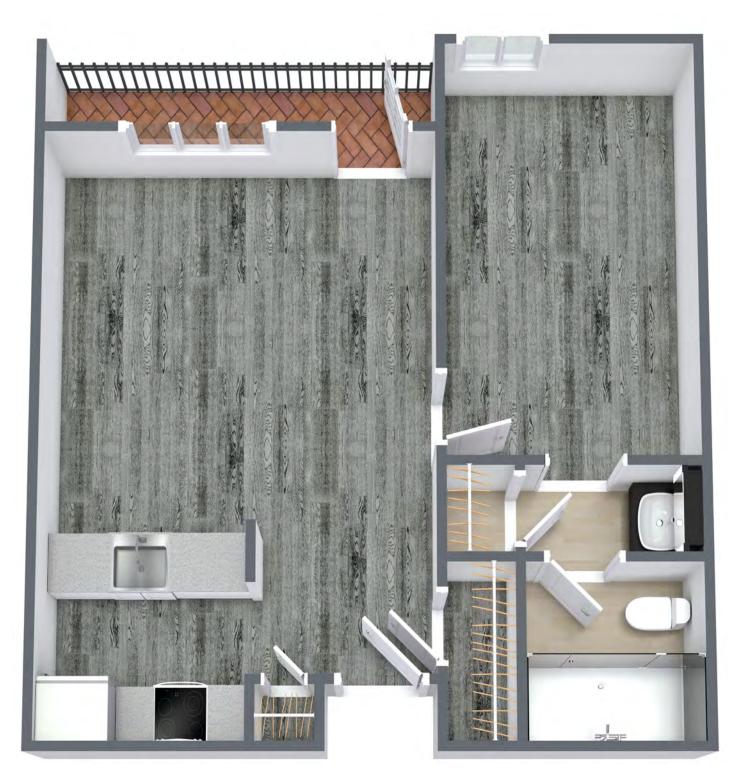

### One Bedroom Cottage - Independent Living

945 sq. ft.

800 Napa Valley Drive Little Rock, AR 72211 (501) 225-9405 myvitalityliving.com